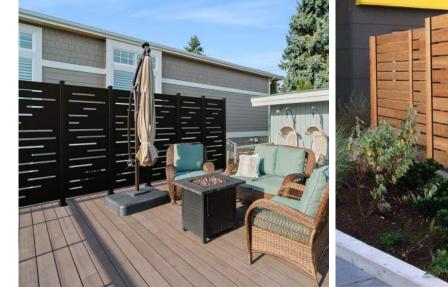

# PRIVACY IN STYLE

- 12 design profiles
- Black & bronze color options
- Laser-cut aluminum Screens
- Precision extrusion posts & u channels
- Welded posts for extra strength

- UV-enhanced powder coated finish
- Rust & maintenance free
- Quick, simple, and safe installation
- Increase privacy and reduce wind
- Tested for wind and structural loads

BLURRED LINES - BLACK

Visit **sunbelly.com** for installation instructions, videos & more.