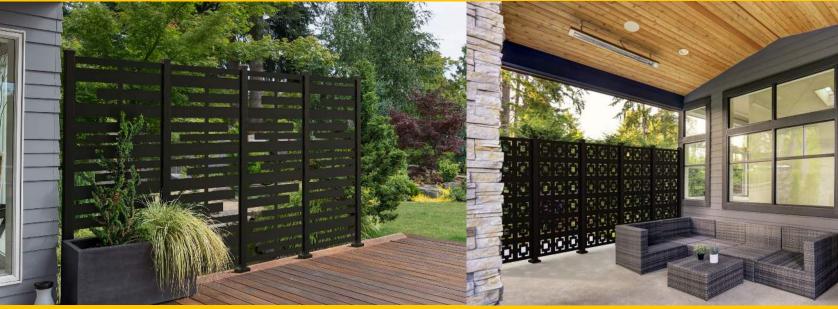

# PRIVACY IN STYLE

- 12 design profiles
- Black & bronze color options
- Laser-cut aluminum Screens
- Precision extrusion posts & u channels
- Welded posts for extra strength

- UV-enhanced powder coated finish
- Rust & maintenance free
- Quick, simple, and safe installation
- Increase privacy and reduce wind
- Tested for wind and structural loads

BLURRED LINES - BLACK

Visit **sunbelly.com** for installation instructions, videos & more.