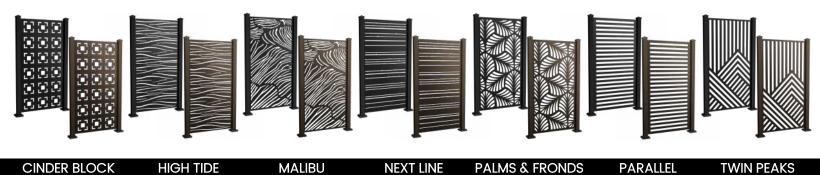

# SUNDELLY PRIVACY SCREENS



# PRIVACY IN STYLE

- 12 design profiles
- Black & bronze color options
- Laser-cut aluminum Screens
- Precision extrusion posts & u channels
- Welded posts for extra strength

- UV-enhanced powder coated finish
- Rust & maintenance free
- Quick, simple, and safe installation
- Increase privacy and reduce wind
- Tested for wind and structural loads





BLURRED LINES - BLACK





Visit **sunbelly.com** for installation instructions, videos & more.



### **DESIGNS & COLORS**

### SIGNATURE SERIES



**DESIGN SERIES** 





## PARTS & ACCESSORIES





Visit **sunbelly.com** for installation instructions, videos & more.