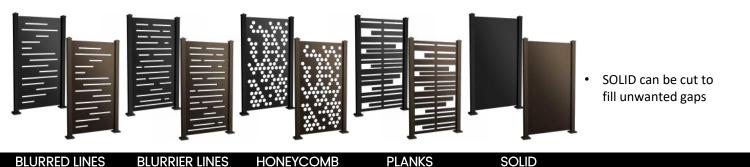

# SUNDELLY PRIVACY SCREENS



# PRIVACY IN STYLE

- 12 design profiles
- Black & bronze color options
- Laser-cut aluminum Screens
- Precision extrusion posts & u channels
- Welded posts for extra strength

- UV-enhanced powder coated finish
- Rust & maintenance free
- Quick, simple, and safe installation
- Increase privacy and reduce wind
- Tested for wind and structural loads





BLURRED LINES - BLACK





Visit **sunbelly.com** for installation instructions, videos & more.



### **DESIGNS & COLORS**

### SIGNATURE SERIES



**DESIGN SERIES** 





## PARTS & ACCESSORIES





Visit **sunbelly.com** for installation instructions, videos & more.