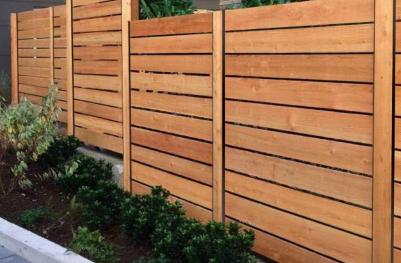

# PRIVACY IN STYLE

- 12 design profiles
- Black & bronze color options
- Laser-cut aluminum Screens
- Precision extrusion posts & u channels
- Welded posts for extra strength

- UV-enhanced powder coated finish
- Rust & maintenance free
- Quick, simple, and safe installation
- Increase privacy and reduce wind
- Tested for wind and structural loads

### **DESIGNS & COLORS**

### SIGNATURE SERIES

**DESIGN SERIES** 